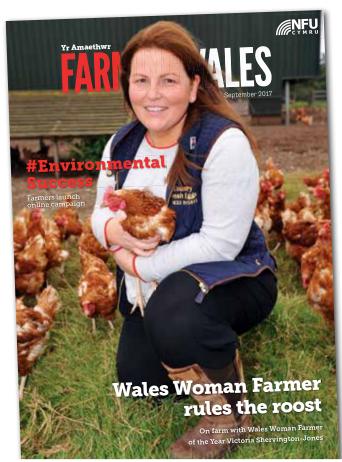

# FARMINGWALES

The publication which keeps our members in touch with Welsh news, policies and interests is Farming Wales. The magazine is published monthly offering members the opportunity to understand more of what NFU Cymru officials and staff are doing behind the scenes to ensure a première agricultural service.